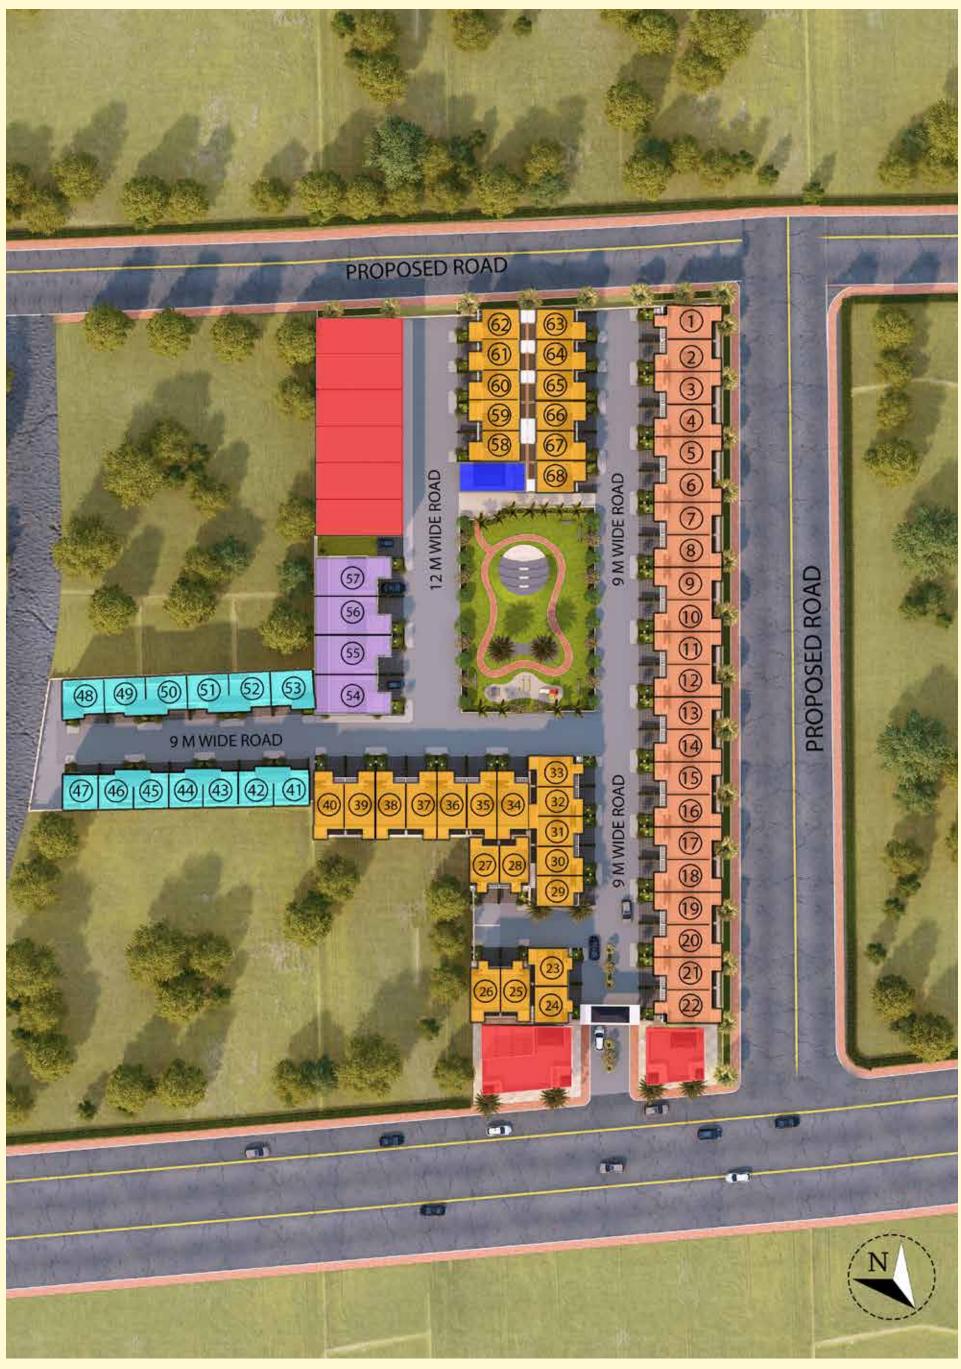

## PALM KUNJ VILLAS SITE LAYOUT PLAN

Majesty Palm

Phoenix Palm 90 M² (Approx)

Canary Palm 69 M² (Approx)

Commercial Shops