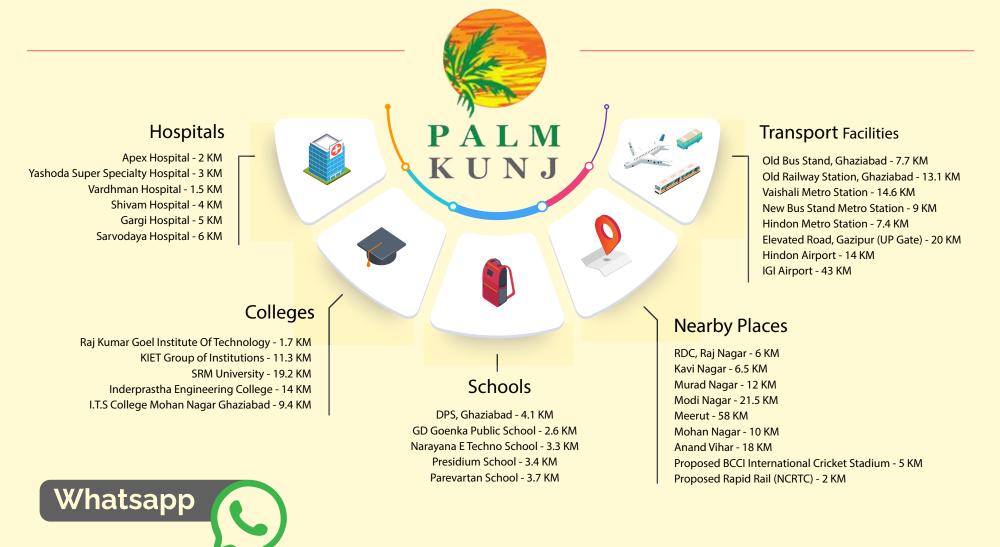

## LOCATION ADVANTAGES

Across Hindon, proximity to Delhi

Easy access by signal free elevated road from UP Gate

Easy approach to Eastern peripheral Expressways

Near Metro Station and proposed high speed RRTS Train Station Schools, Colleges, Malls within easy reach

43 km from IGI Airport and 14 km from Hindon Airport, also close to proposed Jewar Airport