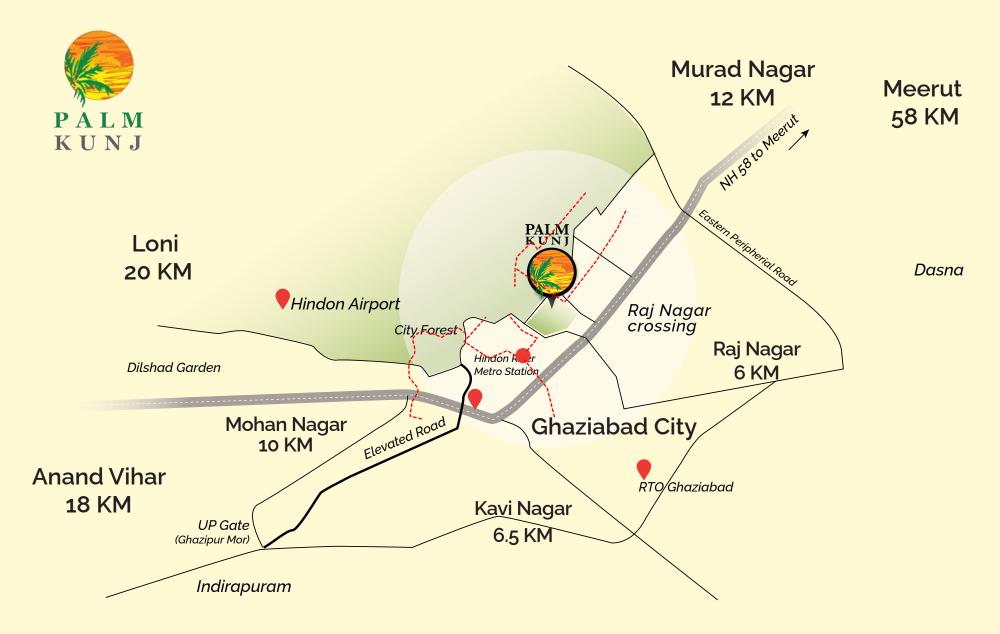

## LOCATION ADVANTAGES

Across Hindon, proximity to Delhi

Easy access by signal free elevated road from UP Gate

Easy approach to Eastern peripheral Expressways

Near Metro Station and proposed high speed RRTS Train Station Schools, Colleges, Malls within easy reach

43 km from IGI Airport and 14 km from Hindon Airport, also close to proposed Jewar Airport